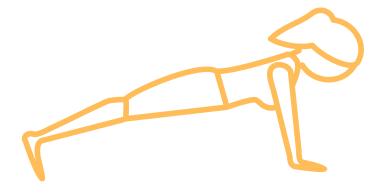

PLANK

ASSUME A PUSH UP POSITION AND KEEP YOUR BODY STRAIGHT. LOOK AT A SPOT IN FRONT OF YOU ON THE GROUND. TUCK BELLY BUTTON IN AND HOLD FOR 10 SECONDS OR MORE!

DOWNWARD DOG

FROM PLANK POSITION, LIFT HIPS
TOWARD CEILING AND PUSH YOUR CHEST
TOWARD THE TOPS OF YOUR THIGHS.
BEND YOUR KNEES AS NEEDED.