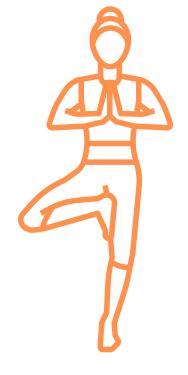

WARRIOR TWO

FROM WARRIOR ONE POSITION, TURN BACK FOOT OUTWARD, AND SPREAD ARMS OUT TO THE SIDE AT SHOULDER HEIGHT, LOOK OUT OVER FRONT HAND.

TREE POSE

BALANCE ON ONE LEG, PROP OTHER LEG AGAINST ANKLE, CALF, OR THIGH (NOT KNEE). MAINTAIN BALANCE BRING HANDS TO CENTER OR TOWARD THE SKY.