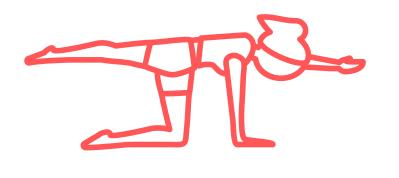

THIS IS COW.

CAT-COW

ON HANDS AND KNEES, ARCH YOUR BACK WHILE YOU PULL YOUR BELLY BUTTON IN AND TUCK YOUR CHIN DOWN. THIS IS CAT.

BROKEN TABLE

ON HANDS AND KNEES, RAISE ONE ARM STRAIGHT OUT IN FRONT, ALTERNATE OTHER ARM. RAISE ONE LEG BEHIND YOU STRAIGHT, ALTERNATE OTHER LEG. FOR A CHALLENGE, EXTEND ONE ARM AND OPPOSITE LEG AT THE SAME TIME, SWITCH SIDES.