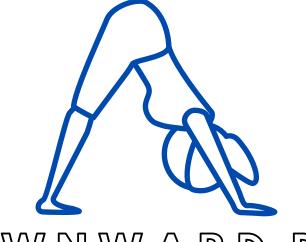

PLANK

ASSUME A PUSH UP POSITION AND KEEP YOUR BODY STRAIGHT. LOOK AT A SPOT IN FRONT OF YOU ON THE GROUND. TUCK BELLY BUTTON IN AND HOLD FOR 10 SECONDS OR MORE!

DOWNWARD DOG

FROM PLANK POSITION, LIFT HIPS
TOWARD CEILING AND PUSH YOUR CHEST
TOWARD THE TOPS OF YOUR THIGHS.
BEND YOUR KNEES AS NEEDED.