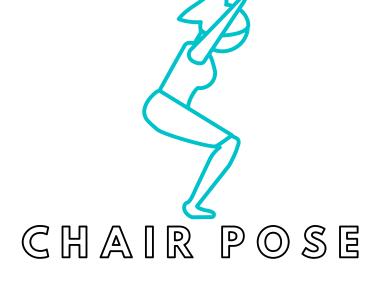

WITH FEET TOGETHER, BEND KNEES AS IF YOU ARE SITTING IN A CHAIR, RAISE ARMS BY EARS. SQUEEZE THIGHS TOGETHER AND KEEP TUMMY TIGHT.

WARRIOR ONE

PLACE LEGS INTO A LUNGE POSITION WITH BACK FOOT TURNED SLIGHTLY OUTWARD, BEND FRONT LEG, AND RAISE ARMS TOWARD SKY.