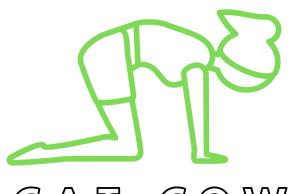

CHILD'S POSE

SIT BUTT BACK ONTO HEELS, REACH ARMS FAR OUT IN FRONT, AND REST FOREHEAD ON THE FLOOR IN FRONT OF YOU

CAT-COW

ON HANDS AND KNEES, DIP BELLY DOWN TO THE GROUND AND RAISE FACE UP TOWARD THE SKY.

THIS IS COW.

CAT-COW

ON HANDS AND KNEES, ARCH YOUR BACK WHILE YOU PULL YOUR BELLY BUTTON IN AND TUCK YOUR CHIN DOWN. THIS IS CAT.

BROKEN TABLE

ON HANDS AND KNEES, RAISE ONE ARM STRAIGHT OUT IN FRONT, ALTERNATE OTHER ARM. RAISE ONE LEG BEHIND YOU STRAIGHT, ALTERNATE OTHER LEG. FOR A CHALLENGE, EXTEND ONE ARM AND OPPOSITE LEG AT THE SAME TIME, SWITCH SIDES.