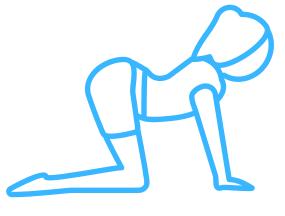

CHILD'S POSE

SIT BUTT BACK ONTO HEELS, REACH ARMS FAR OUT IN FRONT, AND REST FOREHEAD ON THE FLOOR IN FRONT OF YOU

CAT-COW

ON HANDS AND KNEES, DIP BELLY DOWN TO THE GROUND AND RAISE FACE UP TOWARD THE SKY.

THIS IS COW.

CAT-COW

ON HANDS AND KNEES, ARCH YOUR BACK WHILE YOU PULL YOUR BELLY BUTTON IN AND TUCK YOUR CHIN DOWN. THIS IS CAT.

BROKEN TABLE

ON HANDS AND KNEES, RAISE ONE ARM STRAIGHT OUT IN FRONT, ALTERNATE OTHER ARM. RAISE ONE LEG BEHIND YOU STRAIGHT, ALTERNATE OTHER LEG. FOR A CHALLENGE, EXTEND ONE ARM AND OPPOSITE LEG AT THE SAME TIME, SWITCH SIDES.