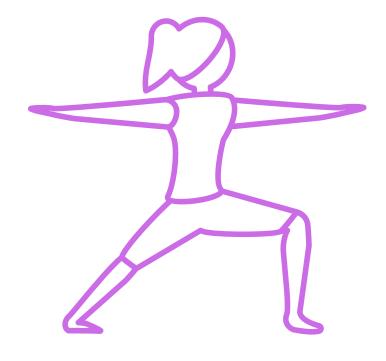

WARRIOR TWO

FROM WARRIOR ONE POSITION, TURN BACK FOOT OUTWARD, AND SPREAD ARMS OUT TO THE SIDE AT SHOULDER HEIGHT, LOOK OUT OVER FRONT HAND.

TREE POSE

BALANCE ON ONE LEG, PROP OTHER LEG AGAINST ANKLE, CALF, OR THIGH (NOT KNEE). MAINTAIN BALANCE BRING HANDS TO CENTER OR TOWARD THE SKY.