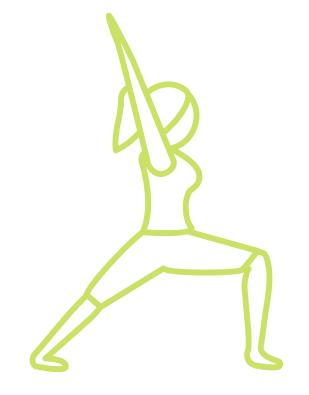

WARRIOR TWO

FROM WARRIOR ONE POSITION, TURN BACK FOOT OUTWARD, AND SPREAD ARMS OUT TO THE SIDE AT SHOULDER HEIGHT, LOOK OUT OVER FRONT HAND.

TREE POSE

BALANCE ON ONE LEG, PROP OTHER LEG AGAINST ANKLE, CALF, OR THIGH (NOT KNEE). MAINTAIN BALANCE BRING HANDS TO CENTER OR TOWARD THE SKY.